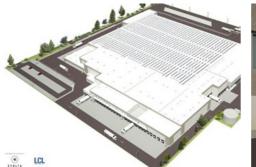

## LidI DC Wevelgem and Sint-Niklaas feasibility PV installation

Lidl wishes to do a feasibility study for the installation of a PV installation (560 kW) on the extension (16.000 m<sup>2</sup>) of the Lidl distribution centre in Gullegem-Wevelgem.

## Developer

Lidl Belgium

Location

Gullegem - Wevelgem

**Budget technics** 

11.557 EUR excl. btw

Surface

16.000 m<sup>2</sup>