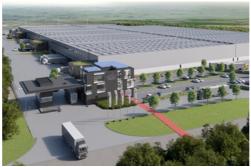

## Lingang Overseas Zeebrugge

Commissioned by the Chinese Lingang Overseas, a logistics center including offices is designed by the team DEVI Mts (a partnership with following partners: Dugardyn, Establis, Verhaeghe and Industrium/Ingenium).

It will be a super exciting project that will run in 2 phases. The first phase of 80,000 sqm will start at the end of August 2021 and should be fully completed by the end of August 2022 (12 months). As icing on the cake, a BREEAM Excellent is targeted! The second phase will follow immediately after and will also be approximately 80,000 m². Then there will also be a train connection with loading and unloading area on the site.